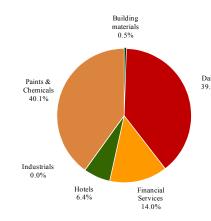

|

#### Portfolio Structure by Asset Class

# **Equity Portfolio Structure by Sector**

## Portfolio Structure by Geography







## Commentary

On 5 August 2016, Albalact announced that Lactalis' voluntary takeover bid for the entire voting share capital of Albalact SA had been approved by the Romanian Securities Commission. The offer opened on 10 August and remained open until 14 September.

On 12 August 2016, the Company acquired 3,930,000 of its own ordinary shares at a price of EUR 0.246 per share. The re-purchased shares have subsequently been cancelled so that the total shares in issue as at the end of August was 88,007,767.