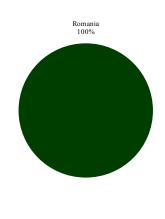

|

#### Portfolio Structure by Asset Class

# **Equity Portfolio Structure by Sector**

## Portfolio Structure by Geography







## Commentary

On 5 August 2016, Albalact announced that Lactalis' voluntary takeover bid for the entire voting share capital of Albalact SA had been approved by the Romanian Securities Commission. The offer opened on 10 August and remained open until 14 September.

On 12 August 2016, the Company acquired 3,930,000 of its own ordinary shares at a price of EUR 0.246 per share. The re-purchased shares have subsequently been cancelled so that the total shares in issue as at the end of August was 88,007,767.