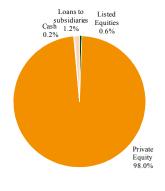

|

#### Portfolio Structure by Asset Class

# **Equity Portfolio Structure by Sector**

## Portfolio Structure by Geography







## Commentary

On 5 August 2016, Albalact announced that Lactalis' voluntary takeover bid for the entire voting share capital of Albalact SA had been approved by the Romanian Securities Commission. The offer opened on 10 August and remained open until 14 September.

On 12 August 2016, the Company acquired 3,930,000 of its own ordinary shares at a price of EUR 0.246 per share. The re-purchased shares have subsequently been cancelled so that the total shares in issue as at the end of August was 88,007,767.